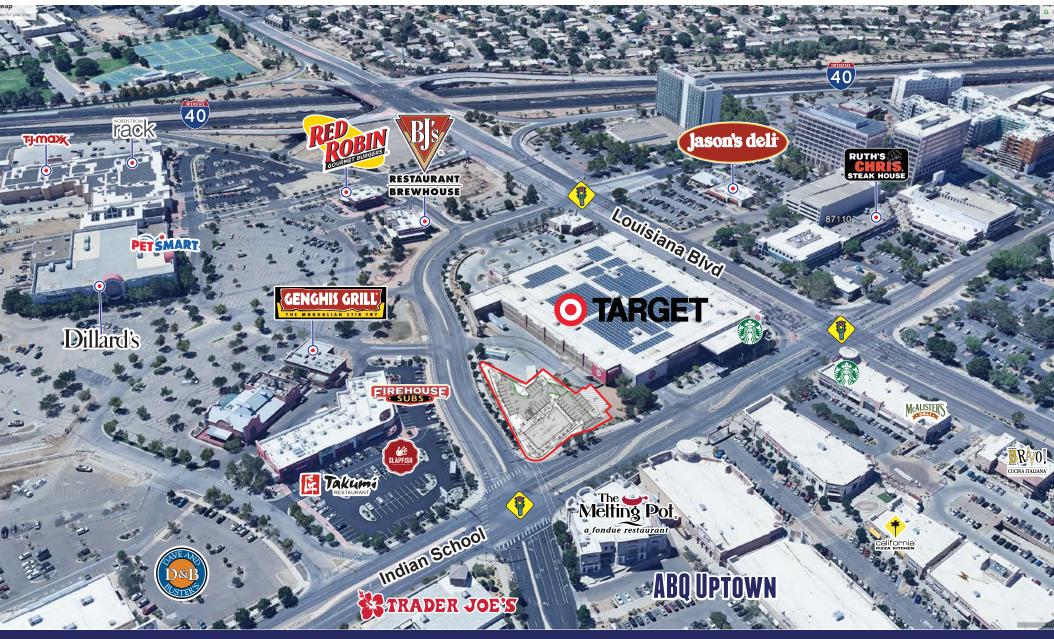

### Available: 1,250 - 2,800 SF Plus Patio Areas

Centrally located in the heart of ABQ Uptown. This 5,800sf building is positioned at the SWC of Indian School and Uptown Loop Rd. This development is out-parcel to the new 160,000sf urban Target, the 250,000 ABQ uptown lifestyle center and the 1M square foot Winrock Mall, currently under redevelopment.

Surrounding restaurants include; Ruth's Chris Steakhouse, Cheesecake Factory, California Pizza Kitchen, Bravo, Long Horn Steakhouse, Fogo De Chao, Genghis Grill, McAllister's Deli, Jason's Deli, Chipotle, Panera Bread and Melting Pot.