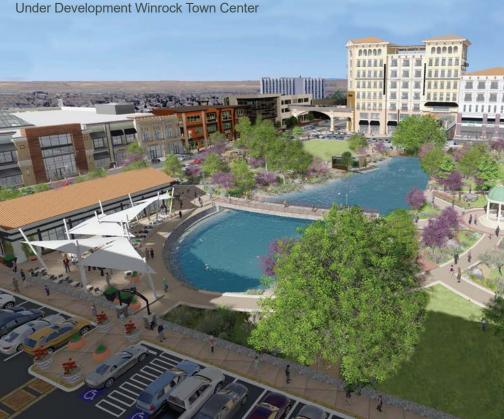

### **Coronado Center & Winrock Town Center**

Fogo de Chão, Cheesecake Factory and Season's 52 are new additions to the 1.2 million sf redeveloped regional mall.

This 1.0m sf mall has been transformed into a modern mix use development with retail, office, residential entertainment and lifestyle amenities.