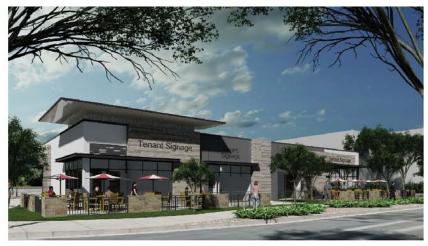

# **ABQ Uptown Pad**

### Site Plan

John Sedberry, Owner/Broker office: (505) 855-7655 John@SedberryNM.com

### Available: 1,250 - 2,800 SF Plus Patio Areas

Centrally located in the heart of ABQ Uptown. This 5,800sf building is positioned at the SWC of Indian School and Uptown Loop Rd. This development is out-parcel to the new 160,000sf urban Target, the 250,000 ABQ uptown lifestyle center and the 1M square foot Winrock Mall, currently under redevelopment.