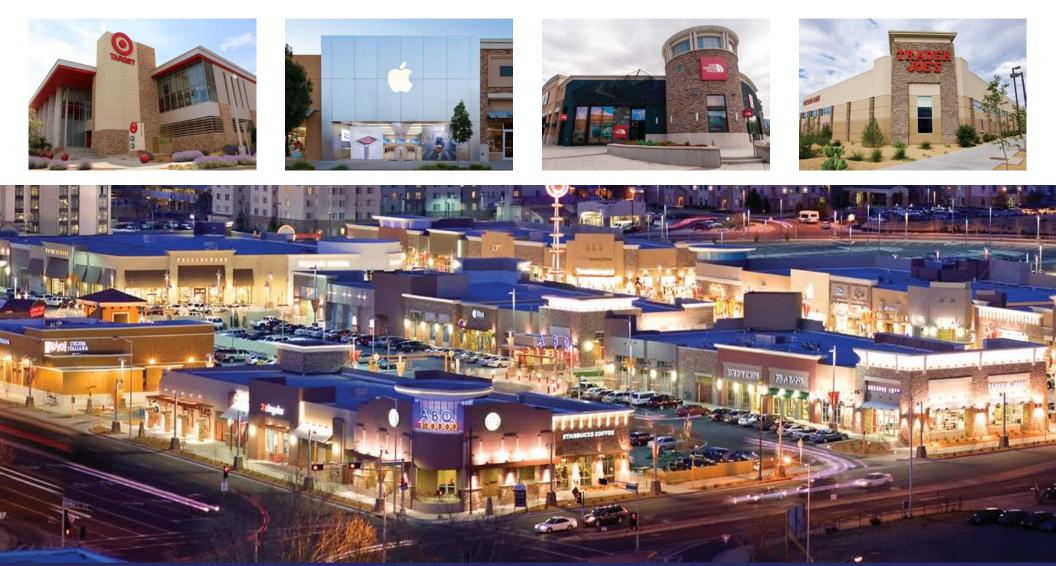

### **Albuquerque Uptown**

Fronting Louisiana Blvd, this high profile 400,000 sf lifestyle project solidifies the regional draw to the Uptown trade area. Retailers Apple, Pottery Barn, Williams Sonoma, Anthropology, J. Crew, Talbots, North Face, Banana Republic, Target, Trader Joe's and the many others generate the highest sales per square foot in the state.