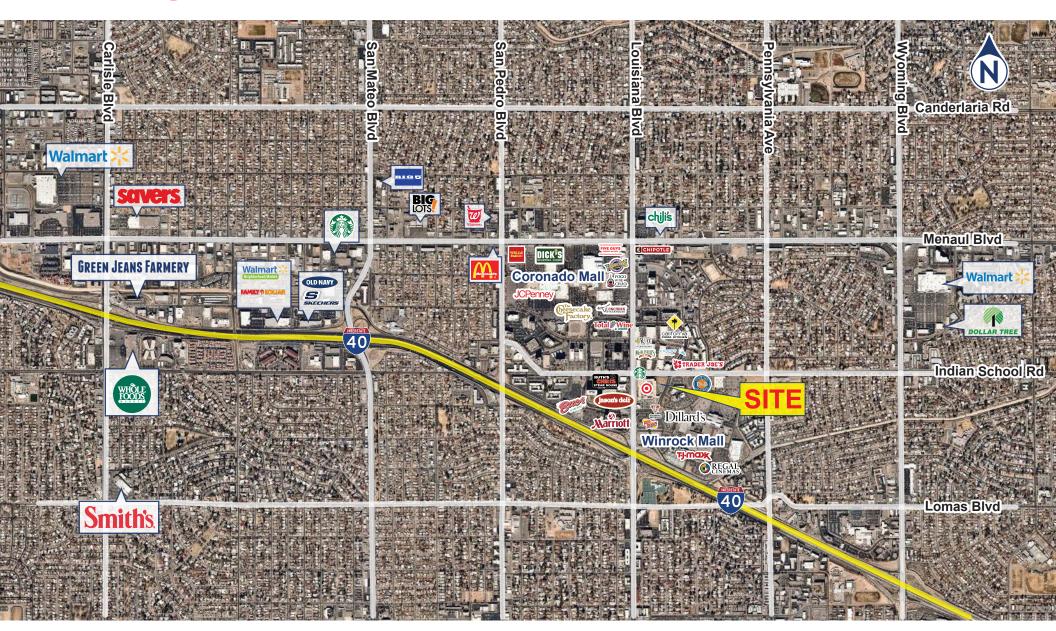

### Available: 1,250 - 2,800 SF Plus Patio Areas

Centrally located in the heart of ABQ Uptown. This 5,800sf building is positioned at the SWC of Indian School and Uptown Loop Rd. This development is out-parcel to the new 160,000sf urban Target, the 250,000 ABQ uptown lifestyle center and the 1M square foot Winrock Mall, currently under redevelopment.

Surrounding restaurants include; Ruth's Chris Steakhouse, Cheesecake Factory, California Pizza Kitchen, Bravo, Long Horn Steakhouse, Fogo De Chao, Genghis Grill, McAllister's Deli, Jason's Deli, Chipotle, Panera Bread and Melting Pot.

### **Albuquerque Uptown**

Fronting Louisiana Blvd, this high profile 400,000 sf lifestyle project solidifies the regional draw to the Uptown trade area. Retailers Apple, Pottery Barn, Williams Sonoma, Anthropology, J. Crew, Talbots, North Face, Banana Republic, Target, Trader Joe's and the many others generate the highest sales per square foot in the state.

### **Coronado Center & Winrock Town Center**

Fogo de Chão, Cheesecake Factory and Season's 52 are new additions to the 1.2 million sf redeveloped regional mall.

This 1.0m sf mall has been transformed into a modern mix use development with retail, office, residential entertainment and lifestyle amenities.

### **Uptown Financial District**

SEDBERRY

&ASSOCIATES

In addition to the 3.5 million sf of retail, the Uptown trade area has over 2 million sf of office composted of leading financial, stock brokerage, real estate, insurance, legal and technology companies. **Park Square Market**, set to open in summer 2024, will occupy four buildings. Both Class A office spaces will also be included in the more than \$10 million renovation of Park Square Plaza on Louisiana and Indian School.

Chase Bank, Charles Schwab and Fidelity Investments have each completed or are commencing newly constructed facilities fronting Louisiana Blvd., another testament for this high profile arterial.

John Sedberry, Owner/Broker office: (505) 855-7655 John@SedberryNM.com