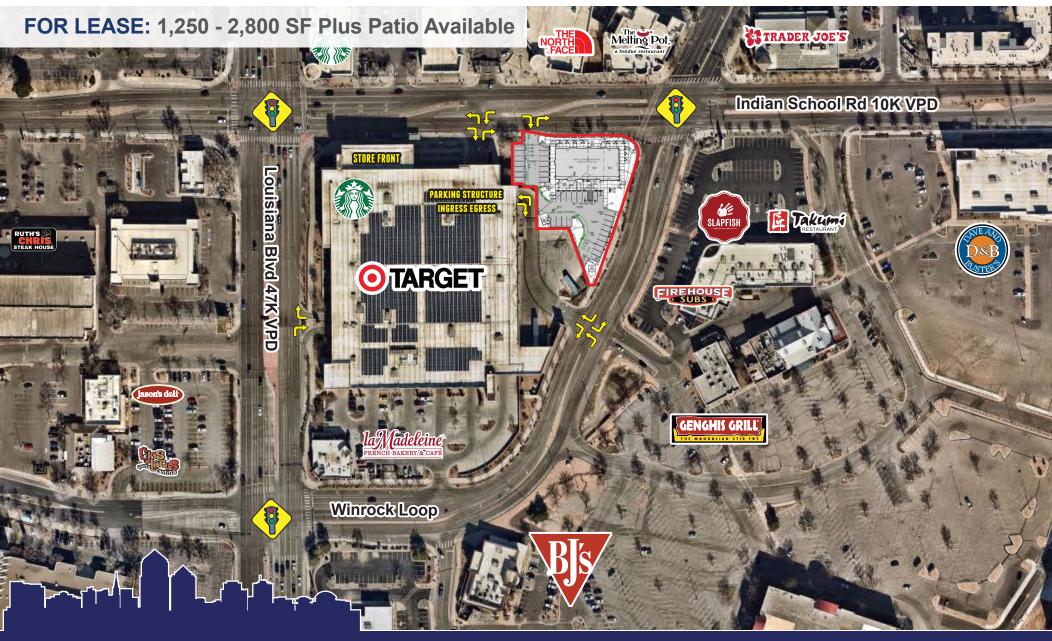

### Available: 1,250 - 2,800 SF Plus Patio Areas

Centrally located in the heart of ABQ Uptown. This 5,800sf building is positioned at the SWC of Indian School and Uptown Loop Rd. This development is out-parcel to the new 160,000sf urban Target, the 250,000 ABQ uptown lifestyle center and the 1M square foot Winrock Mall, currently under redevelopment.

Surrounding restaurants include; Ruth's Chris Steakhouse, Cheesecake Factory, California Pizza Kitchen, Bravo, Long Horn Steakhouse, Fogo De Chao, Genghis Grill, McAllister's Deli, Jason's Deli, Chipotle, Panera Bread and Melting Pot.