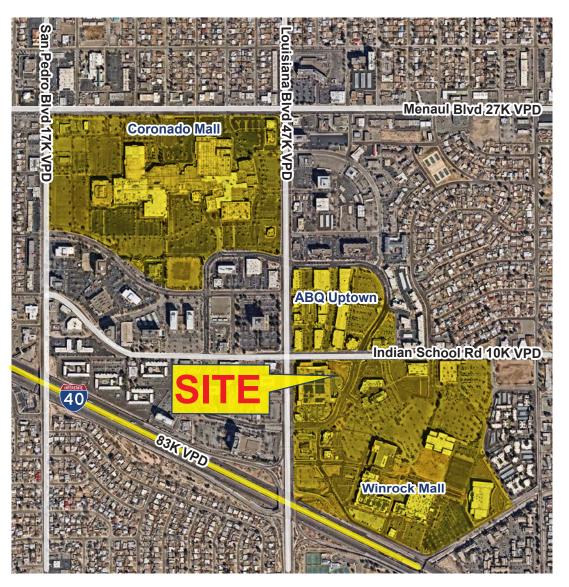

### Available: 1,250 - 2,800 SF Plus Patio Areas

Centrally located in the heart of ABQ Uptown. This 5,800sf building is positioned at the SWC of Indian School and Uptown Loop Rd. This development is out-parcel to the new 160,000sf urban Target, the 250,000 ABQ uptown lifestyle center and the 1M square foot Winrock Mall, currently under redevelopment.